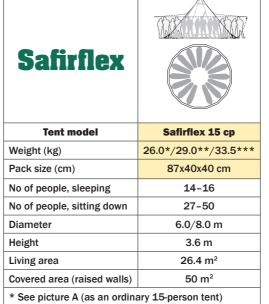

# Safirflex

## Safirflex key features

Like Safir 15 (see separate product data sheet), and also:

- Expansion panels that enable the walls of the tent to be raised
- Zips that hide the expansion panels when they are not being used
- Adjustable aluminium poles that keep the raised walls up
- The possibility of creating a 50 square metre covered area

Like Zirkonflex but with even better properties. Safirflex is more resistant to sunlight as regards strength and colour fastness, and form stability and water repellency have been further improved.

Three large air intakes, each with a fitted mosquito net, are a standard feature. When all walls are raised, the 50 square metre covered area offers protection against the sun or rain. With some of the walls raised, you get shelter from the wind but you still feel close to nature and you can see what is going on outside the tent. In strong winds, all walls are lowered and then the tent can withstand just about anything.

- \*\* See picture B (standard delivery)
- \*\*\* See picture C (with everything that is needed for fully open tent)