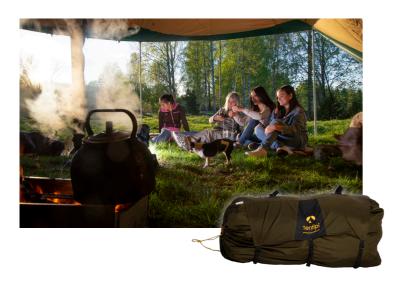

Like Zirkonflex but with even better properties. Safirflex is more resistant to sunlight as regards strength and colour fastness, and form stability and water repellency have been further improved.

Three large air intakes, each with a fitted mosquito net, are a standard feature. When all walls are raised, the 50 square metre covered area offers protection against the sun or rain. With some of the walls raised, you get shelter from the wind but you still feel close to nature and you can see what is going on outside the tent. In strong winds, all walls are lowered and then the tent can withstand just about anything.