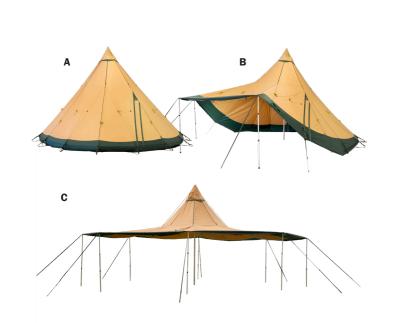

## Safirflex key features

Like Safir 15 (see separate product data sheet), and also:

- Expansion panels that enable the walls of the tent to be raised
- Zips that hide the expansion panels when they are not being used
- Adjustable aluminium poles that keep the raised walls up
- The possibility of creating a 50 square metre covered area

Like Zirkonflex but with even better properties. Safirflex is more resistant to sunlight as regards strength and colour fastness, and form stability and water repellency have been further improved.

Three large air intakes, each with a fitted mosquito net, are a standard feature. When all walls are raised, the 50 square metre covered area offers protection against the sun or rain. With some of the walls raised, you get shelter from the wind but you still feel close to nature and you can see what is going on outside the tent. In strong winds, all walls are lowered and then the tent can withstand just about anything.

- \*\* See picture B (standard delivery)
- \*\*\* See picture C (with everything that is needed for fully open tent)